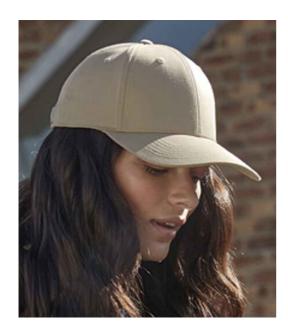

## **BB651** Beechfield

Beechfield Urbanwear 6 Panel Cap

Sizes: ONE

Material: 85% polyester/15% cotton.

## **Features**

- 6 panel.
- Stitched ventilation eyelets.
- Structured front panels.
- Semi-curved peak.
- Self fabric size adjuster with silver effect buckle.
- Tear out label.

| 4     | 4    |            |           |
|-------|------|------------|-----------|
| Black | Navy | Light Grey | Warm Sand |