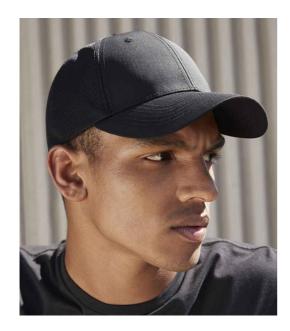

## **BB644R Beechfield**

Beechfield Technical Mesh Trucker Cap

Sizes: ONE

Material: 100% recycled polyester.

## **Features**

- Coolmax® fabric sweatband.
- 6 panel.
- Mesh ventilation panels.
- · Ventilation eyelets.
- Pre-curved peak.
- Snapback size adjuster.
- Tear out label.

| <b>4</b> )  |                   |            |                   |
|-------------|-------------------|------------|-------------------|
| Black/Black | Desert Sand/Black | Navy/Black | Fresh Green/Black |