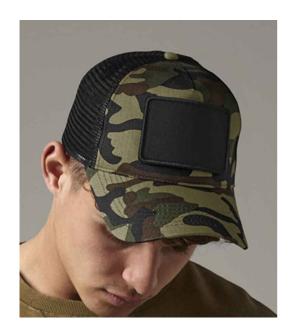

## **BB641 Beechfield**

Beechfield Patch Snapback Trucker Cap

Sizes: ONE

Material: 100% cotton front panels and peak.

## **Features**

- Polyester mesh rear panels.
- 5 panel.
- Pre-curved peak.
- Interchangeable Rip-Strip<sup>™</sup> cotton twill patch (9 x 5.5cm print area).
- Retro style snapback size adjuster.
- Tear out label.
- Compatible with removable cotton patch BB600 and MOLLE Utility Sublimation Patch BG841.