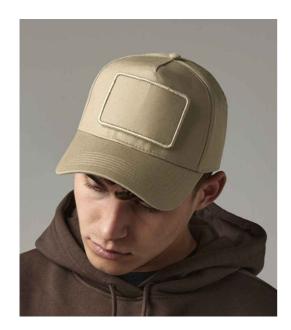

## **BB638 Beechfield**

Beechfield Removable Patch 5 Panel Cap

Sizes: ONE

Material: 100% cotton twill.

## **Features**

- 5 panel.
- Pre-curved peak.
- Interchangeable Rip-Strip<sup>™</sup> cotton twill patch (9 x 5.5cm print area).
- Stitched ventilation eyelets.
- Snapback size adjuster.
- Tear out label.
- Compatible with removable cotton patch BB600 and MOLLE Utility Sublimation Patch BG841.