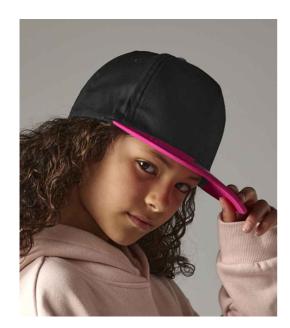

## **BB615 Beechfield**

Beechfield Youth Snapback Cap

Sizes: ONE

Material: 100% cotton twill.

## **Features**

- Flat peak.
- Contrast detail.
- 5 panel.
- Stitched ventilation eyelets.
- Authentic peak sticker.
- Adjustable youth sizing (53-58cm).
- Retro style snapback size adjuster.
- Tear out label.

| Black/Black | Black/Classic Red | Black/Fuchsia | Black/Surf Blue |
|-------------|-------------------|---------------|-----------------|