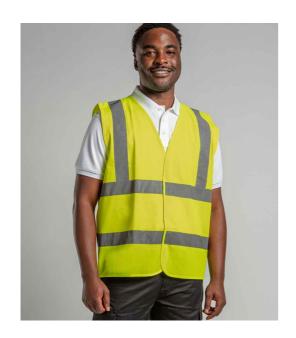

## **RX700 Pro RTX High Visibility**

Pro RTX High Visibility Waistcoat

Sizes: S - 6XL

Material: 100% polyester.

## **Features**

- Bound edges solid colours have self colour and two tone have contrast.
- Tear release front closure.
- Two reflective bands around the body and one over each shoulder.
- Solid yellow and solid orange conform to EN ISO 20471: 2013 + A1: 2016 class 2.

- Solid orange conforms to RIS-3279-TOM.
- All contrast colours conform to EN ISO 20471: 2013 + A1: 2016 class 1.
- All other colours provide enhanced visibility in all kinds of environments.

| Black     | White | Sky<br>Blue | Navy   | Royal Blue   | Sapphire<br>Blue     | Purple      | Paramedic<br>Green | Kelly Green               | Lime Green  | Red           | Maroon     |
|-----------|-------|-------------|--------|--------------|----------------------|-------------|--------------------|---------------------------|-------------|---------------|------------|
|           |       |             |        |              |                      |             |                    |                           |             |               |            |
| Raspberry | Pink  | Orange      | Yellow | Yellow/Black | Yellow/Lime<br>Green | Yellow/Navy | Yellow/Orange      | Yellow/Paramedic<br>Green | Yellow/Pink | Yellow/Purple | Yellow/Red |
|           |       |             |        |              |                      |             |                    |                           |             |               |            |