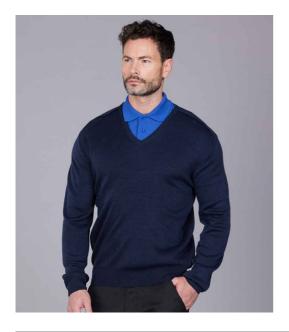

## RX200 Pro RTX

Pro RTX Pro Acrylic V Neck Sweater

| Sizes:    |  |
|-----------|--|
| Material: |  |
| Weight:   |  |

S - 5XL 100% acrylic. 10 gauge

## Features

- Modern unisex styling.
- Set in sleeves.
- Fashioned V neck.
- Saddle shoulders.
- Ribbed knit neck, cuffs and hem.