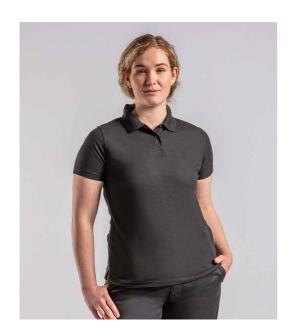

## **RX105F Pro RTX**

Pro RTX Ladies Pro Polyester Polo Shirt

Sizes: XS - XXL

Material: 100% polyester.

Weight: 200 gsm

## **Features**

• Spun polyester piqué knit.

• Soft cotton feel fabric.

• Ladies fit.

Ribbed collar.

• Taped neck.

- Two self colour button placket.
- Spare button.
- Twin needle stitching.
- 60°C wash.

| 4.0   |      | 1          |
|-------|------|------------|
| Black | Navy | Royal Blue |