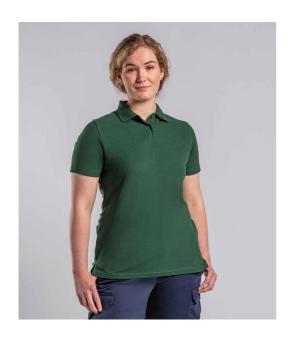

## **RX101F Pro RTX**

Pro RTX Ladies Pro Piqué Polo Shirt

XS - 4XL Sizes:

Material: 50% polyester/50% cotton.

Weight: 220 gsm

## **Features**

· Ladies fit.

- · Side vents.
- Ribbed collar.
- Twin needle stitching.

Taped neck.

- 60°C wash.
- Two self colour button placket.

Purple