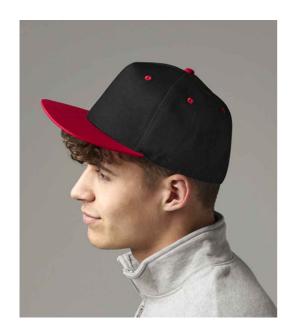

## **BB610C Beechfield**

Beechfield 5 Panel Contrast Snapback

Sizes: ONE

Material: 100% cotton twill.

## **Features**

• 5 panel.

• Contrast detail.

• Flat peak.

• Retro style snapback size

adjuster.

• Authentic visor sticker.

· Tear out label.

| Black/Classic Ro | ed Black/Fuchsia | Black/Grey | Black/Lime Green | Black/Orange | Black/Surf Blue | Black/Yellow |
|------------------|------------------|------------|------------------|--------------|-----------------|--------------|