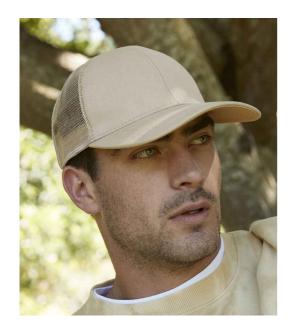

## **BB60N Beechfield**

Beechfield Organic Cotton Trucker Cap

Sizes: ONE

Material: 100% organic cotton front panel and peak.

## **Features**

- Polyester mesh rear panels.
- 6 panel.
- Structured front panels.
- Pre-curved peak.
- Snapback size adjuster.
- Tear out label.

| 4     |      | 4           | -           | •             |
|-------|------|-------------|-------------|---------------|
| Black | Sand | Oxford Navy | Olive Green | Graphite Grey |