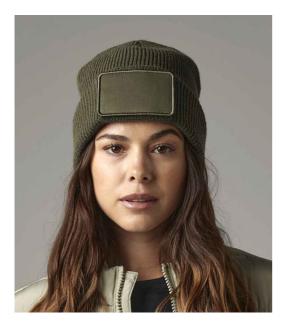

### BB540 Beechfield

Beechfield Removable Patch Thinsulate<sup>™</sup> Beanie

Sizes: Material: ONE 100% soft touch acrylic.

# Features

- Thinsulate<sup>™</sup> lining.
- Double layer knit.
- Interchangeable Rip-Strip<sup>™</sup> cotton twill patch (9 x 5.5cm print area).
- Cuffed design.
- Tear out label.
- Compatible with removable cotton patch BB600 and MOLLE Sublimation Patch BG841.