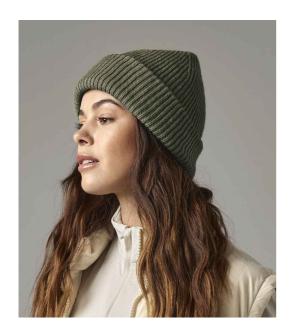

## **BB508R Beechfield**

Beechfield Recycled Wind Resistant Breathable Elements Beanie

Sizes: ONE

Material: 50% recycled polyester/50% acrylic.

## **Features**

• Cotton jersey lining.

• Engineered crown.

• Ribbed knit.

• Tear out label.

• Cuffed design.

| Black | French Navy | Olive Green | Graphite Grey |
|-------|-------------|-------------|---------------|