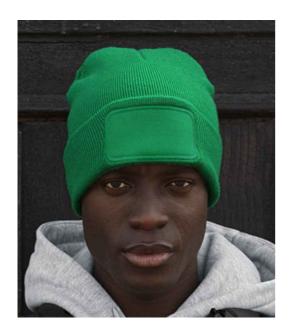

## **BB445 Beechfield**

Beechfield Original Patch Beanie

Sizes: ONE

Material: 100% soft touch acrylic.\*

## **Features**

• Double layer knit.

• Cuffed design.

• Cotton twill patch for decoration (10 x 5cm).

| Black    | White      | Almond  | French<br>Navy | Bright<br>Royal | Purple | Bottle<br>Green | Kelly Green | Olive Green | Graphite Grey | Heather<br>Grey | Classic Red |
|----------|------------|---------|----------------|-----------------|--------|-----------------|-------------|-------------|---------------|-----------------|-------------|
| Burgundy | Dusky Pink | Fuchsia | Orange         |                 |        |                 |             |             |               |                 |             |