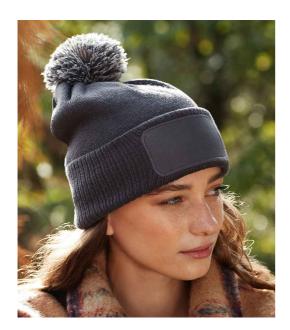

## **BB443 Beechfield**

Beechfield Snowstar® Printers Beanie

Sizes: ONE

Material: 100% soft touch acrylic.\*

## **Features**

• Double layer knit.

Cotton twill patch for printing

Ribbed cuff.

(10 x 5cm).

Two tone pom pom.

• Tear out label.

French Navy/Light Grey