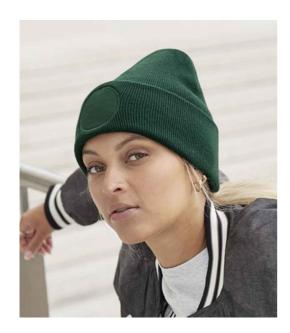

## **BB446 Beechfield**

Beechfield Circular Patch Beanie

Sizes: ONE

Material: 100% soft touch acrylic.

## **Features**

- Double layer knit.
- Cuffed design.
- Cotton twill patch for decoration.
- Decoration area: 6cm diameter.
- Tear out label.

White

French Navy

Bright Royal

**Bottle Green** 

**Graphite Grey** 