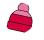

## **BB437 Beechfield**

Beechfield Apres Beanie

Sizes: ONE

Material: 100% soft spun acrylic.

## **Features**

- Heavyweight multi-yarn cable
- Bold two colour design.
- Cuffed design.
- Luxurious shearling thermal band for extra warmth.
- Luxury pom pom.
- · Tear out label.

Oxford Navy/Fire Red

Oxford Navy/Mustard