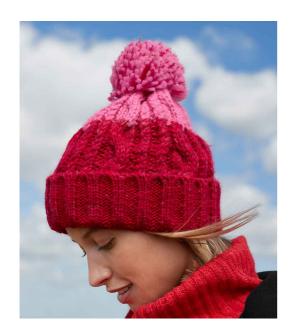

## **BB437 Beechfield**

Beechfield Apres Beanie

Sizes: ONE

Material: 100% soft spun acrylic.

## **Features**

- Heavyweight multi-yarn cable
- Bold two colour design.
- Cuffed design.
- Luxurious shearling thermal band for extra warmth.
- Luxury pom pom.
- · Tear out label.

Oxford Navy/Fire Red

Oxford Navy/Mustard