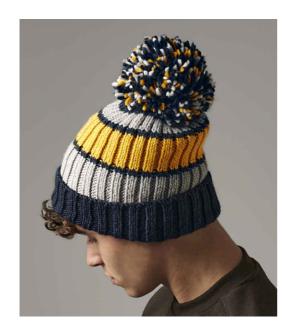

## **BB392 Beechfield**

Beechfield Hygge Striped Beanie

Sizes: ONE

Material: 100% soft spun acrylic.

## **Features**

- Polyester shearling lining.
- Heavyweight ribbed knit.
- Bold three colour stripe design.
- Oversized luxury pom pom.
- Cuffed design.
- Tear out label.

|              |            | 8                    |            |
|--------------|------------|----------------------|------------|
| Black Cherry | Blue Steel | Blueberry Cheesecake | Dijon Blue |