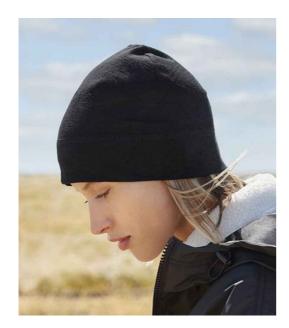

## **BB370 Beechfield**

Beechfield Merino Beanie

Sizes: ONE

Material: 100% merino wool.

## **Features**

- Jersey feel fabric.
- Breathable, wicking fabric.
- Lightweight and quick drying.
- Naturally anti-bacterial and odour resistant.
- Flat seams for comfort.
- Double layered cuff.
- Hand wash only.
- Tear out label.