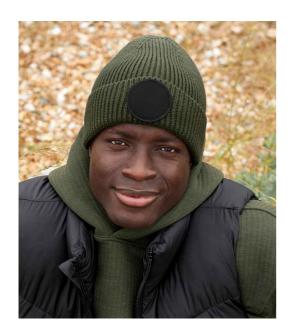

## **BB332R Beechfield**

Beechfield Circular Fashion Patch Beanie

Sizes: ONE

Material: 52% recycled polyester/47% acrylic/1% elastane.

## **Features**

- Ribbed knit.
- Single layer knit.
- Cuffed design.
- Engineered crown.
- Cotton twill patch for decoration.
- Decoration area: 5.5cm diameter.
- · Tear out label.

Airforce Blue/Black

Olive Green/Black