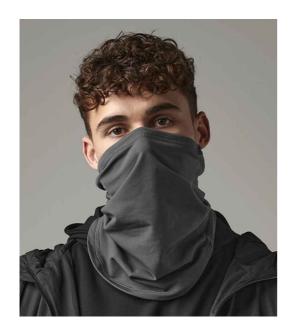

## **BB320 Beechfield**

Beechfield Sports Tech Soft Shell Neck Warmer

Sizes: ONE

Material: **85% polyester/15% elastane.** 

## **Features**

- Windproof and breathable.
- Lightweight and quick drying.
- Ergonomic fit with contoured design.
- Adjustable drawcord with toggle.
- Flat seams.
- Tear out label.
- Disclaimer: Beechfield makes no warranties, either expressed or implied, that the Morfs® prevent infection or the transmission of viruses or disease.