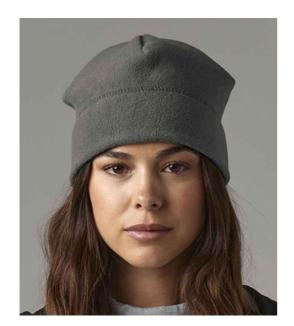

## **BB244R Beechfield**

Beechfield Recycled Fleece Pull-On Beanie

Sizes: ONE

Material: 100% recycled polyester.

## **Features**

• Anti-pill finish.

• Ultra thermal fabric - warmth without weight.

• Pull on style.

- Double layer fleece headband.
- Flatlock stitched seams.
- Tear out label.

| Black | French Navy | Steel Grey |
|-------|-------------|------------|