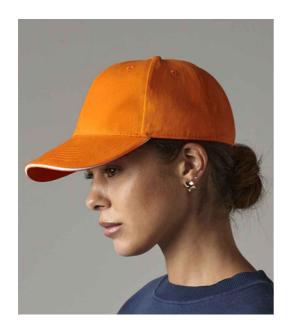

## **BB20 Beechfield**

Beechfield Athleisure 6 Panel Cap

Sizes: ONE

Material: 100% brushed cotton.

## **Features**

- 6 panel.
- Mid profile.
- Stitched ventilation eyelets.
- Structured front panels.
- Pre-curved peak.
- Contrast sandwich peak.
- Self fabric strap with tri-glide buckle.
- Tear out label.