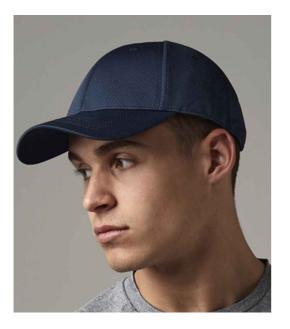

## Beechfield

**BB196 Beechfield** Beechfield Air Mesh 6 Panel Cap

Sizes: Material:

ONE 100% polyester soft touch air mesh.

## Features

- 6 panel.
- Stitched ventilation eyelets.
- Structured front panels.
- Pre-curved peak.
- Cotton twill sweatband and underpeak.
- Self fabric strap with tri-glide buckle.
- Tear out label.

| Black | Navy | Light Grey |
|-------|------|------------|