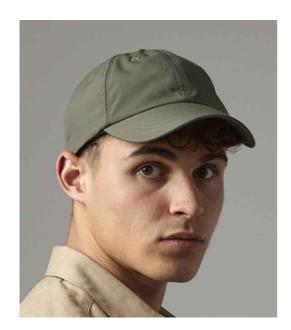

## **BB187 Beechfield**

Beechfield Outdoor 6 Panel Cap

Sizes: ONE

Material: 100% ripstop nylon.

## **Features**

- Waterproof and breathable fabric.
- Polyester Coolmax® sweatband.
- 6 panel.

- Pre-curved peak.
- Adjustable webbing and clip closure.
- Tear out label.

| 4     | 4    |             |            |
|-------|------|-------------|------------|
| Black | Navy | Olive Green | Light Grey |