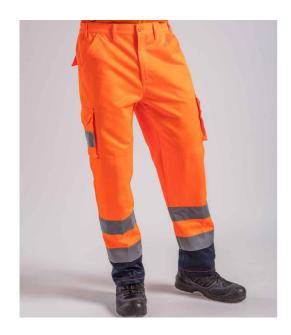

## **RX760 Pro RTX High Visibility**

Pro RTX High Visibility Cargo Trousers

Sizes: S/R - 5XL/L

Material: 80% polyester/20% cotton twill.

Weight: 280 gsm

## **Features**

- Yellow/navy and orange/navy conform to EN ISO 20471: 2013 + A1: 2016 class 1.
- RIS-3279-TOM (orange only).
- Navy provides enhanced visibility.
- Water repellent finish.
- Part elasticated waistband with belt loops.
- Zip fly with button over.

- Two side pockets.
- Rear tear release pocket.
- Two side leg cargo pockets with reflective tape.
- Inner knee pad pockets.
- Two reflective bands around lower legs.
- Contrast lower leg panels.