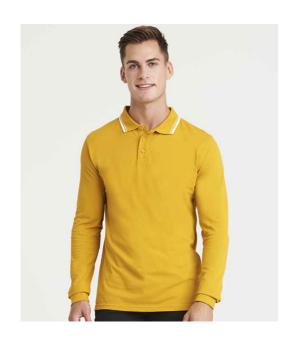

### JP103 Just Polos

AWDis Long Sleeve Tipped 100 Polo Shirt

Sizes: S - XXL

Material: 100% ringspun combed cotton.

Weight: 180 gsm

## **Features**

- Stylish fit.
- 1x1 ribbed flat collar with contrast tipping.
- Taped neck.
- Three self colour button placket.
- · Cuffed sleeves.
- Twin needle stitching.
- Unbranded size label at neckline.

| <b>/</b>         |                   |               |  |  |
|------------------|-------------------|---------------|--|--|
| Deep Black/White | Oxford Navy/White | Mustard/White |  |  |