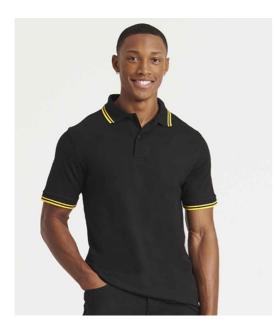

## Just Polos RWDb

JP003 Just Polos AWDis Stretch Tipped Piqué Polo Shirt

Sizes: Material: Weight: S - XXL 97% cotton/3% elastane. 200 gsm

## Features

- Stylish fit.
- 1x1 ribbed flat collar and cuffs with contrast tipping.
- Taped neck.
- Two self colour button placket.
- Cuffed sleeves.
- Twin needle stitching.
- Unbranded size label at neckline.

|                  |           | <b>(1</b> ) <sup>1</sup> V | <b>()</b> <sup>1</sup> <b>Y</b> <sup>1</sup> ( <b>)</b> | <b>(1</b> ) <sup>1</sup> Ŷ <sup>+</sup> (2) |                |  |  |  |  |  |
|------------------|-----------|----------------------------|---------------------------------------------------------|---------------------------------------------|----------------|--|--|--|--|--|
|                  | Black/Red | Black/White                | Black/Yellow                                            | Navy/White                                  | Charcoal/White |  |  |  |  |  |
| Size conversions |           |                            |                                                         |                                             |                |  |  |  |  |  |