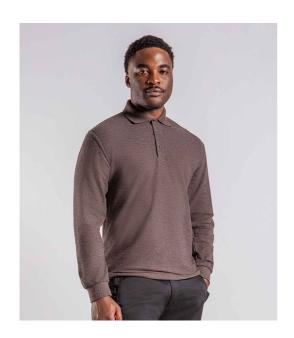

## **RX102 Pro RTX**

Pro RTX Pro Long Sleeve Piqué Polo Shirt

Sizes: S-4XL

Material: 50% cotton/50% polyester.

Weight: 220 gsm

## **Features**

• Ribbed collar and cuffs.

• Twin needle stitching.

Taped neck.

- 60°C wash.
- Three self colour button placket.

**Bottle Green** 

Solid Grey Charcoal