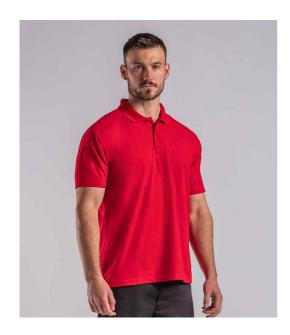

## **RX105 Pro RTX**

Pro RTX Pro Polyester Polo Shirt

Sizes: S - 3XL

Material: 100% polyester.

Weight: 200 gsm

## **Features**

- Spun polyester piqué knit.
- Soft cotton feel fabric.
- Modern fit.
- Ribbed collar.
- Taped neck.

- Three self colour button placket.
- Spare button.
- Twin needle stitching.
- 60°C wash.