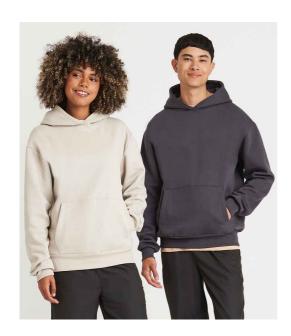

#### JH120 Just Hoods

AWDis Signature Heavyweight Hoodie

Sizes: XS - 5XL

Material: 70% ringspun cotton/20% polyester/10% recycled polyester.\*

Weight: 440 gsm

#### **Features**

- Cotton faced fabric.
- Brushed back fleece.
- Drop shoulder style.
- Oversized fit.
- Three panel double fabric hood.
- Front pouch pocket with inner media pocket.
- · Ribbed cuffs and hem.
- Twin needle stitching.
- · Tear out label.