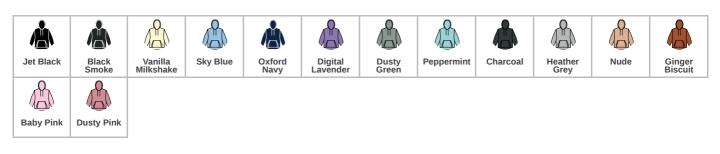

## Just Hoods RWDb

JH021 Just Hoods AWDis Cross Neck Hoodie

Sizes: Material: Weight: XS - XXL 70% ringspun cotton/30% polyester.\* 330 gsm

## Features

- Soft cotton faced fabric.
- Brushed back fleece.
- Drop shoulder style.
- Three panel double fabric hood with flat lace drawcord.
- Crossover neck detail.

- Front pouch pocket.
- Ribbed cuffs and hem.
- Thumbholes on cuffs.
- Twin needle stitching.
- Tear out label.



## Size conversions

|                 | XS | S  | М  | L  | XL | XXL |
|-----------------|----|----|----|----|----|-----|
| Size:           | XS | S  | М  | L  | XL | XXL |
| Chest (to fit): | 34 | 36 | 40 | 44 | 48 | 52  |

## **Product notices**

Manufacturer code: JH021

Commodity Code: 6110209100

Country of origin: Pakistan

\*Charcoal 52% ringspun cotton/48% polyester.

\*\*Heather grey and black smoke 65% ringspun cotton/35% polyester.

Colour representation is only as accurate as the web design process allows.