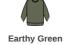

## **Features**

• Cotton faced fabric.

· Oversized fit.

Brushed back fleece.

• Ribbed collar, cuffs and hem.

Drop shoulder style.

Tear out label.

Solid Charcoal