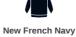

## **Features**

• Cotton faced fabric.

· Oversized fit.

Brushed back fleece.

• Ribbed collar, cuffs and hem.

Drop shoulder style.

Tear out label.

Solid Charcoal