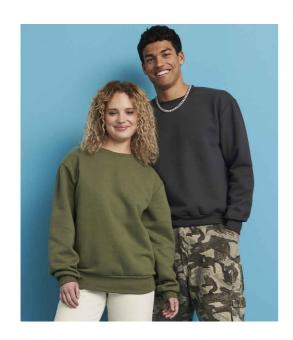

## **JH123 Just Hoods**

AWDis Signature Heavyweight Sweatshirt

Sizes: XS - 5XL

Material: 70% ringspun cotton/20% polyester/10% recycled polyester.\*

Weight: 440 gsm

## **Features**

• Cotton faced fabric.

· Oversized fit.

Brushed back fleece.

• Ribbed collar, cuffs and hem.

Drop shoulder style.

Tear out label.

Solid Charcoal