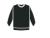

## **Features**

• Cotton faced fabric.

· Oversized fit.

Brushed back fleece.

• Ribbed collar, cuffs and hem.

Drop shoulder style.

Tear out label.

Solid Charcoal