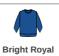

## **Features**

• Cotton faced fabric.

· Oversized fit.

Brushed back fleece.

• Ribbed collar, cuffs and hem.

Drop shoulder style.

Tear out label.

Solid Charcoal