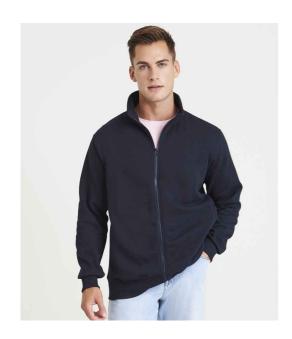

#### JH147 Just Hoods

AWDis Campus Full Zip Sweatshirt

Sizes: S - XXL

Material: 70% ringspun cotton/30% polyester.\*

Weight: 330 gsm

### **Features**

• Soft cotton faced fabric.

- Ribbed side panels.
- Brushed back fleece.
- Ribbed cuffs and hem.
- Drop shoulder style.
- Tear out label.

• Full length plastic YKK zip.

| Deep Black | New French N | Navy Charcoal | Heather Grey |
|------------|--------------|---------------|--------------|