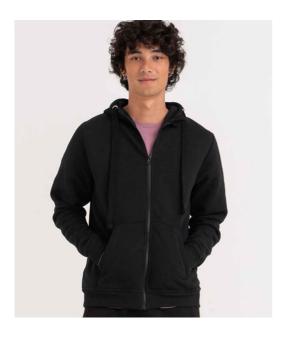

## Just Hoods RWDb

JH150 Just Hoods AWDis Graduate Heavyweight Zoodie

Sizes: Material: Weight: XS - 3XL 70% ringspun cotton/30% polyester.\* 330 gsm

## Features

- Soft cotton faced fabric.
- Brushed back fleece.
- Drop shoulder style.
- Three panel, single jersey lined hood with flat lace drawcord.
- Full length plastic zip with chin guard.
- Front pouch pockets with flatlock stitching.
- Ribbed cuffs and hem.
- Tear out label.