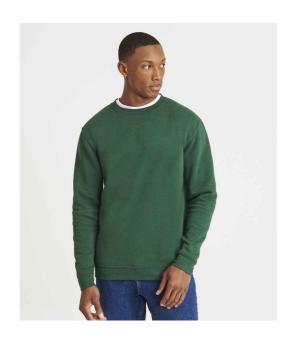

#### JH230 Just Hoods

AWDis Unisex Organic Sweatshirt

XS - XXL Sizes:

80% organic cotton/20% recycled polyester.\* Material:

Weight: 280 gsm

## **Features**

• Soft cotton faced fabric.

• Ribbed collar, cuffs and hem.

Brushed back fleece.

• Taped neck.

Drop shoulder style.

• Twin needle stitching.

Fashion fit.