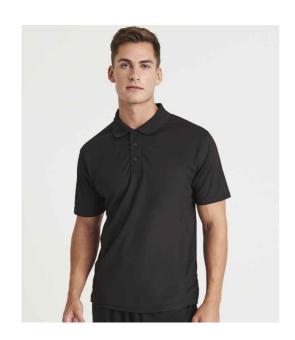

#### JC041 Just Cool

AWDis SuperCool™ Performance Polo Shirt

Sizes: S - XXL

Material: 100% polyester piqué.

Weight: 170 gsm

## **Features**

- SuperCool™ textured fabric with superior wicking properties and an antibacterial finish.
- UPF 30+ UV protection.
- Flat knit ribbed collar.
- Self fabric sapphire blue taped neck.
- Three self colour button placket.

- Self fabric side panels.
- Drop hem.
- Twin needle stitching.
- · Tear out label.

|           |              |             | 1        |
|-----------|--------------|-------------|----------|
| Jet Black | Arctic White | French Navy | Fire Red |