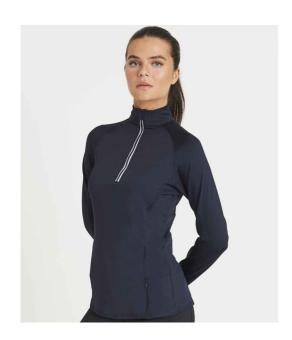

## Just Cool

JC035 Just Cool

AWDis Ladies Cool-Flex™ Half Zip Top

Sizes: XS - XL

Material: 86% polyester/14% elastane.

Weight: 280 gsm

## **Features**

- Cool-Flex<sup>™</sup> four-way stretch fabric with quick dry, wicking properties.
- Active fit.
- Stand up collar.
- Reflective tab on back neck.
- · Raglan sleeves.

- Zip neck with chin guard and reflective detail.
- Side panels.
- Bound cuffs with thumbholes.
- Twin needle hem.
- · Tear out label.

| Jet Black | French Navy | Silver Grey |
|-----------|-------------|-------------|