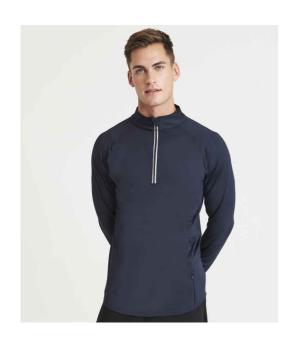

## Just Cool

JC030 Just Cool

AWDis Cool-Flex $^{\mathsf{TM}}$  Half Zip Top

Sizes: S - XXL

Material: 86% polyester/14% elastane.

Weight: 280 gsm

## **Features**

- Cool-Flex™ stretch fabric with quick dry, wicking properties.
- Active fit.
- Stand up collar.
- Reflective tab on back neck.
- Raglan sleeves.

- Zip neck with chin guard and reflective detail.
- Side panels.
- Bound cuffs with thumbholes.
- Twin needle hem.
- Tear out label.