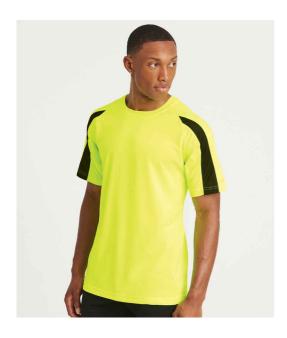

## Just Cool RWDb

JC003 Just Cool AWDis Cool Contrast Wicking T-Shirt

Sizes: Material: Weight: XS - XXL 100% polyester. 140 gsm

## Features

- Neoteric<sup>™</sup> textured fabric with inherent wickability.
- UPF 30+ UV protection.
- Relaxed fit.
- Self fabric collar.
- Taped neck.

- Raglan sleeves.
- Contrast inserts on front and back of sleeves.
- Twin needle stitching.
- Tear out label.