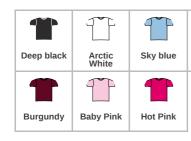

Earthy green

Purple

- · Ribbed crew neck.
- Taped back neck.
- Twin needle stitching.
- Side seams for shape retention.
- · Wash dark colours separately.

Desert Sand Fire Red

New fr. navy Royal

Solid charcoal

Bottle

Heather grey

Colour representation is only as accurate as the web design process allows.