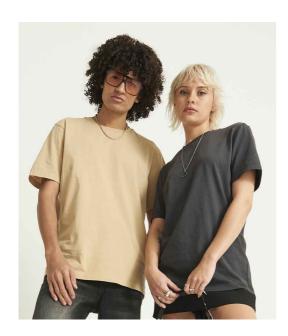

## AT001 AWDis

AWDis Unisex 150 T-Shirt

Sizes: S - 5XL

Material: 100% better cotton.\*

Weight: 150 gsm

## **Features**

- A perfect colour match for JH styles.
- · Relaxed fit.
- PurePrint fabric, the ultimate surface for decoration.
- Unbranded size label at neckline for easy re-branding.
- Pairs with kids version AT001B.

Earthy green

Purple

- · Ribbed crew neck.
- Taped back neck.
- Twin needle stitching.
- Side seams for shape retention.
- · Wash dark colours separately.

Desert Sand Fire Red

New fr. navy Royal